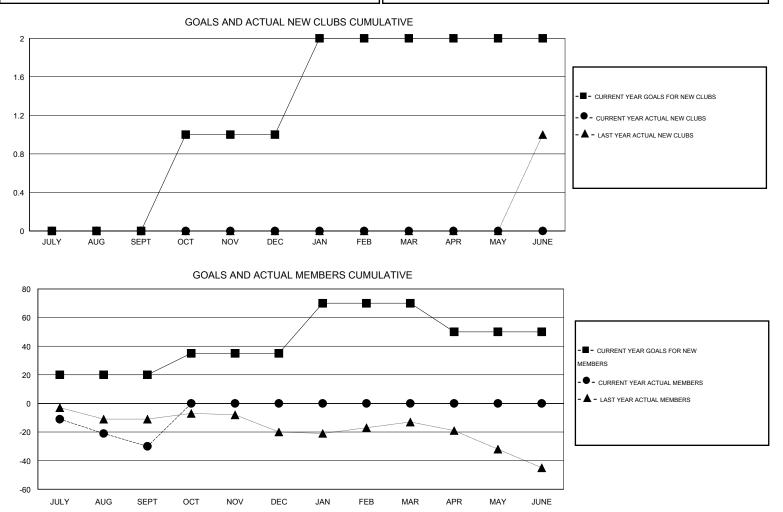

## District 105 A

Results as of: 9/30/2016

| GMT: Ton Soe  |                       | LOCATION ENGLAND |                  |                  |               |                       |                                     | GMT CA 4           |                  |  |
|---------------|-----------------------|------------------|------------------|------------------|---------------|-----------------------|-------------------------------------|--------------------|------------------|--|
|               |                       | Clubs            |                  |                  | Members       |                       |                                     |                    |                  |  |
|               | RESULTS FOR 2016-2017 |                  |                  |                  |               | RESULTS FOR 2016-2017 |                                     |                    |                  |  |
| QUARTER       | NEW CLUB<br>GOAL      | NEW CLUBS        | DROPPED<br>CLUBS | NET<br>GAIN/LOSS | QUARTER       | NEW MEMBER<br>GOAL    | CHARTER AND<br>NEW MEMBERS<br>ADDED | DROPPED<br>MEMBERS | NET<br>GAIN/LOSS |  |
| JULY/AUG/SEPT | 0                     | 0                | 0                | 0                | JULY/AUG/SEPT | 20                    | 20                                  | 50                 | -30              |  |
| OCT/NOV/DEC   | 1                     | 0                | 0                | 0                | OCT/NOV/DEC   | 15                    | 0                                   | 0                  | 0                |  |
| JAN/FEB/MAR   | 1                     | 0                | 0                | 0                | JAN/FEB/MAR   | 35                    | 0                                   | 0                  | 0                |  |
| APR/MAY/JUNE  | 0                     | 0                | 0                | 0                | APR/MAY/JUNE  | -20                   | 0                                   | 0                  | 0                |  |

| DROPPED CLUBS: 0             | 16 CLUBS OF 74 ADDED 1 OR MORE | GENDER DISTRIBUTION   |     |  |
|------------------------------|--------------------------------|-----------------------|-----|--|
|                              | NEW MEMBERS                    | MALE 1,105 (74.51%)   |     |  |
| DROPPED MEMBERS              |                                | FEMALE 378 (25.49%)   |     |  |
| DECEASED 5                   | CLICK HERE FOR HEALTH          | FAMILY UNIT MEMBERS   | 108 |  |
| CLUB CANCELLED 0<br>OTHER 44 | ASSESSMENT DATA                | HEAD OF HOUSEHOLD     |     |  |
| TOTAL 49                     |                                | NON-HEAD OF HOUSEHOLD | 55  |  |